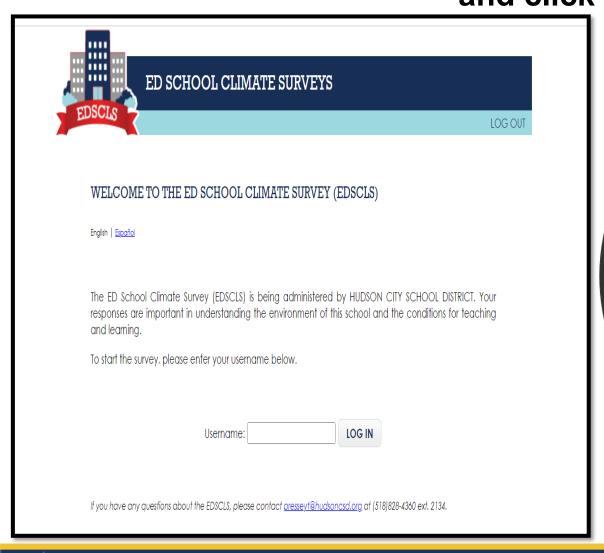

Step Two: Please enter the username from your email invitation in the box and click "Log In."

LOG OUT