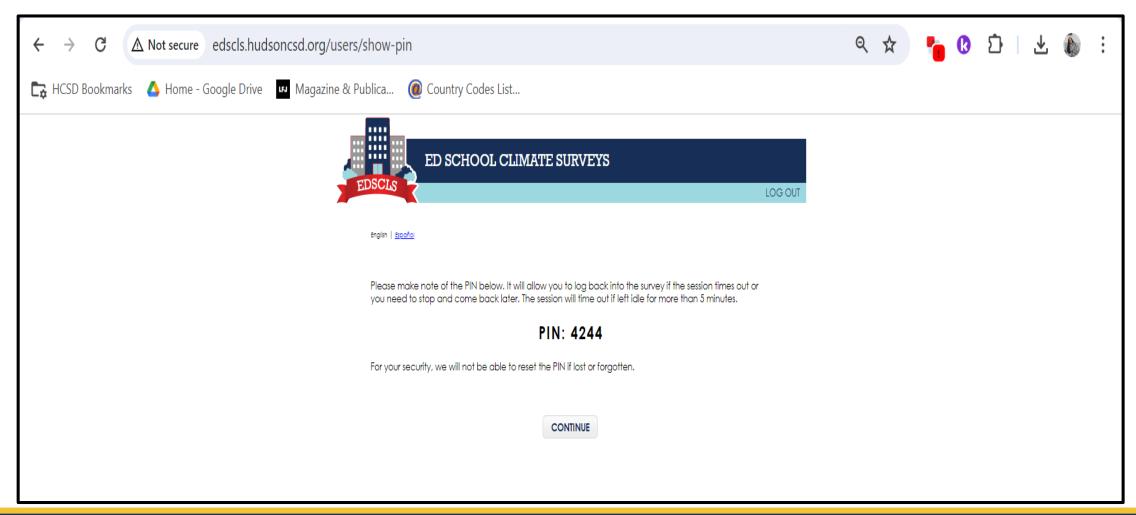

YES, I AM READY TO BEGIN

NO, I DO NOT WANT TO PARTICIPATE

Step Three: Please read the informed consent page and click "Yes, I am ready to begin" or "No, I do not want to participate."

Step Four: Please make note of the pin # in the event you get timed out or you need to return to the survey later. You need this pin # to re-enter the survey. Without it, you will not have access to complete the survey. Click continue to begin the survey.