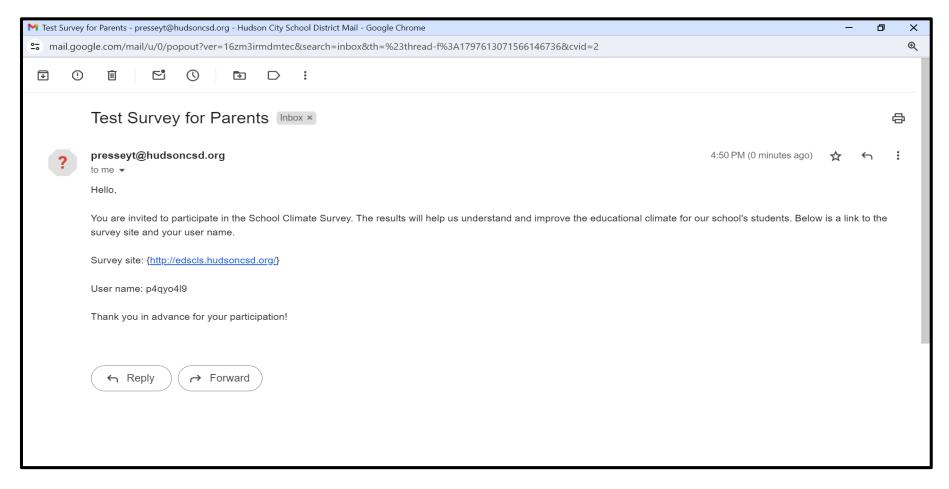

#### Step One: Check your email for an invitation to complete the survey.

- Click on the blue hyperlink that leads to the survey site.
- Once you enter the survey site, please enter your username in the box.