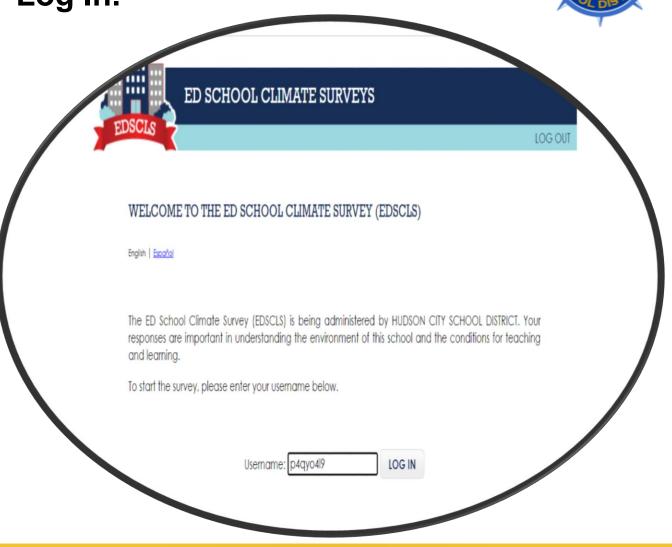

#### Step One: Check your email for an invitation to complete the survey.

- Click on the blue hyperlink that leads to the survey site.
- Once you enter the survey site, please enter your username in the box.

Step Two: Please enter the username from your email invitation in the box and click "Log In."

LOG OUT