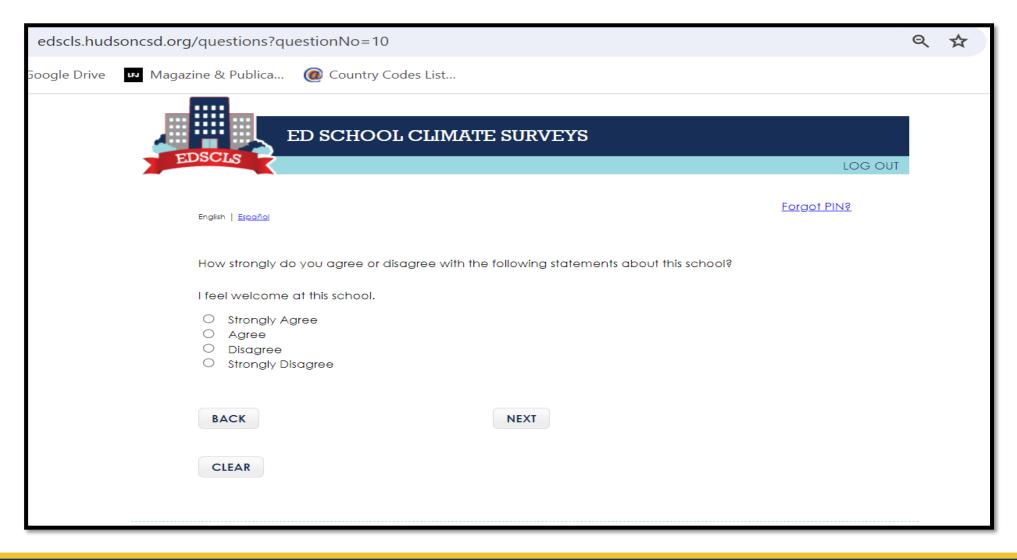

## Step Five: Please read each question and complete the survey.

- Please read each question and choose the response that best describes how you feel.
- Once you answer the survey question, click "Next."
- If you want to change your response, click "Clear" and choose the response that best describes how you feel.
- If you want to go back to a previous response, click "Back."
- If the question does not apply to you, click "Next" to advance to the next question.

| edscls.hudsoncsd.org/questions?questionNo=9                                                    |             | Q | 攻 |
|------------------------------------------------------------------------------------------------|-------------|---|---|
| Google Drive Magazine & Publica @ Country Codes List                                           |             |   |   |
| ED SCHOOL CLIMATE SURVEYS                                                                      | LOG OUT     |   |   |
| English   <u>Español</u>                                                                       | Forgot PIN? |   |   |
| How strongly do you agree or disagree with the following statements about this school?         |             |   |   |
| At this school, my child feels he/she belongs.                                                 |             |   |   |
| <ul> <li>Strongly Agree</li> <li>Agree</li> <li>Disagree</li> <li>Strongly Disagree</li> </ul> |             |   |   |
| BACK                                                                                           |             |   |   |
| CLEAR                                                                                          |             |   |   |